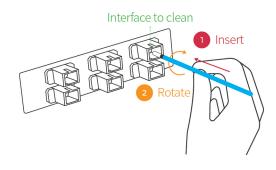

Ascentac CleMate 100 Series delivers a first-class level of cleaning performance. Users are only required to properly and straightly insert the cleaning stick into adapters or receptacles and rotate the stick with sufficient pressure. The dirt, dust, oil or grease will be easily removed.

Discover the Classic Cleanliness by Two Simple Steps