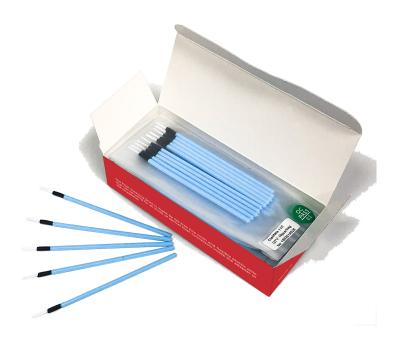

#### Dry Cleaning with Excellent Cleaning Performance

Ascentac CleMate100 Series, Optical Fiber Cleaning Stick, is designed for cleaning fiber-optic connector mating sleeves, bulkhead adapters or receptacles. The Cleaning Stick are supplied in size 1.25mm for MU & LC and 2.5mm for SC, SC2, FC, ST & DS.

Ascentac CleMate 100 Series delivers a first-class level of cleaning performance. Users are only required to properly and straightly insert the cleaning stick into adapters or receptacles and rotate the stick with sufficient pressure. The dirt, dust, oil or grease will be easily removed.

### **Specification**

| Optical Fiber Cleaning Stick |                   |                         |
|------------------------------|-------------------|-------------------------|
| Model                        | CleMate110        | CleMate120              |
| Size (mm)                    | 1.25              | 2.5                     |
| Connector                    | MU · LC           | SC \ SC2 \ FC \ ST \ DS |
| Cleaning time                | 1 time/pc         |                         |
| Material                     | Polyester & Nylon |                         |
| Length (mm)                  | 100               |                         |
| Package                      | 100 pcs/box       |                         |
| Package Weight (g)           | 82                |                         |