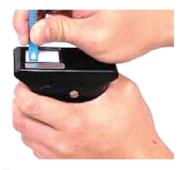

### Easy to Use

Press the red switch handle first and you will see two cleaning slots.

Turn the fiber-optic connector end-face to face one of the slot and slowly slide the connector down.

Raise & rotate the connector 90 degree and move to the other slot. Repeat the same process above in this step.