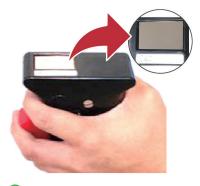

### Easy to Use

Press the red switch handle first and you will see two cleaning slots.

Turn the fiber-optic connector end-face to face one of the slot and slowly slide the connector down.

Raise & rotate the connector 90 degree and move to the other slot. Repeat the same process above in this step.