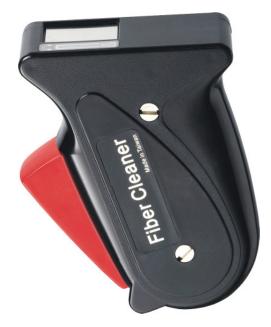

# Ascentac Optical Fiber Cleaner Ascentac CleMate 400

### Above 400 Times Cleaning & Replaceable Cartridge

Ascentac CleMate400 Series, Optical Fiber Cleaner, is a perfect accessory to maintain and guarantee good quality of fiber-optic connector end-face. Users can achieve high quality cleaning without alcohol or other solvents. Ascentac CleMate400 Series efficiently cleans the end-face without nicking or scratching the surface.