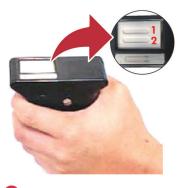

### Easy to Use

Press the red switch handle first and you will see two cleaning slots.

Turn the fiber-optic connector end-face to face one of the slot and slowly slide the connector down.

Raise & rotate the connector 90 degree and move to the other slot. Repeat the same process above in this step.