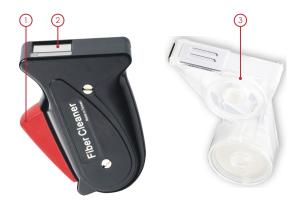

achieve high quality cleaning without alcohol or other solvents. Ascentac CleMate400 Series efficiently cleans the end-face without nicking or scratching the surface.

CleMate 400 Complied with Industry Standards

- IPC 8497-1
- Telcordia GR-63
- DIN54345:1995
- RoHS: 2002/95/EC



#### **Benefits**

- For all kinds of simplex connectors
- Compact and one-handed design
- Dry-cleaning without alcohol or other solvents
- Replaceable cartridge with 400+ swipes
- Automatic fixed length of cartridge, no crosscontamination concerns
- Complied with IPC8497-1, guaranteed cleaning performance
- ESD-controlled fabric complied with DIN54345:1995, no electrostatic transferring issue

#### Application

• Fiber-optic connector end-face cleaning

### Structure

- 1 Switch handle
- 2 Cover
- 3 Cartridge



### Easy to Use



Press the red switch handle first and you will see two cleaning slots.



Turn the fiber-optic connector end-face to face one of the slot and slowly slide the connector down.

Raise & rotate the connector 90 degree and move to the other slot. Repeat the same process above in this step.



3 Loosen the red switch handle. The cover will close.

# Easy to Replace



1 Use a flat screwdriver or a coin to loosen the screws



2 Remove the used cartridge and insert a new one properly



3 Use a flat screwdriver or a coin to tighten the screw

# **Specification**

| Optical Fiber Cleaner |                          |               |
|-----------------------|--------------------------|---------------|
| Model                 | CleMate410               | CleMate420    |
| Туре