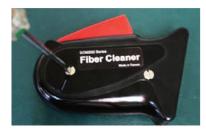

g without alcohol or other solvents
- Replaceable cartridge with 400+ swipes
- Automatic fixed length of cartridge, no crosscontamination concerns
- Complied with IPC8497-1, guaranteed cleaning performance
- ESD-controlled fabric complied with DIN54345:1995, no electrostatic transferring issue

#### Application

• Fiber-optic connector end-face cleaning

### Structure

- 1 Switch handle
- 2 Cover
- 3 Cartridge



### Easy to Use



Press the red switch handle first and you will see two cleaning slots.



Turn the fiber-optic connector end-face to face one of the slot and slowly slide the connector down.

Raise & rotate the connector 90 degree and move to the other slot. Repeat the same process above in this step.



3 Loosen the red switch handle. The cover will close.

# Easy to Replace



1 Use a flat screwdriver or a coin to loosen the screws



2 Remove the used cartridge and insert a new one properly



3 Use a flat screwdriver or a coin to tighten the screw

# **Specification**

| Optical Fiber Cleaner |                          |               |
|-----------------------|--------------------------|---------------|
| Model                 | CleMate410               | CleMate420    |
| Туре                  | Reusable Cleaner         | Cartridge     |
| Connector             | Any Connector            |               |
| Cleaning Slot         | 1 or 2                   |               |
| Cleaning Time         | 400+ times/pc            |               |
| Material              | 75% Polyester, 25% Nylon |               |
| Size (H x W x D) (mm) | 100 x 135 x 35