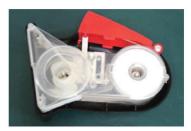

# Easy to Replace

1 Use a flat screwdriver or a coin to loosen the screws

2 Remove the used cartridge and insert a new one properly

3 Use a flat screwdriver or a coin to tighten the screw