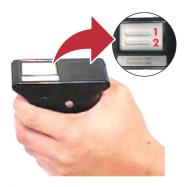

## Easy to Use

Press the red switch handle first and you will see two cleaning slots.

Turn the fiber-optic connector end-face to face one of the slot and slowly slide the connector down.

Raise & rotate the connector 90 degree and move to the other slot. Repeat the same process above in this step.