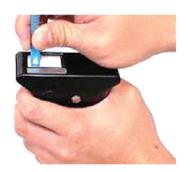

## Easy to Use

Press the red switch handle first and you will see two cleaning slots.

Turn the fiber-optic connector end-face to face one of the slot and slowly slide the connector down.

Raise & rotate the connector 90 degree and move to the other slot. Repeat the same process above in this step.