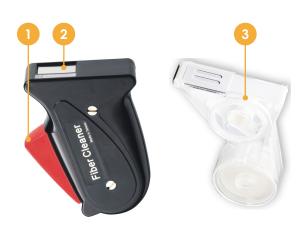

# **Optical Fiber Cleaner**

# Ascentac CleMate 400

Above 400 Times Cleaning & Replaceable Cartridge

#### **Feature**

- For all kinds of simplex connectors
- Compact and one-handed design
- Dry-cleaning without alcohol or other solvents
- Replaceable cartridge with 400+ swipes
- Automatic fixed length of cartridge, no cross-contamination concerns
- Complied with IPC8497-1, guaranteed cleaning performance
- ESD-controlled fabric complied with DIN54345:1995, no electrostatic transferring issue

## **Application**

• Fiber-optic connector end-face cleaning

## Description

CleMate 400 Complied with Industry **Standards** 

- IPC 8497-1
- Telcordia GR-63
- DIN54345:1995
- RoHS: 2002/95/ECRoHS: 2002/95/EC









#### Structure

- Switch handle
- Cover
- Cartridge



## Easy to Use



Press the red switch handle first and you will see two cleaning slots.



Turn the fiber-optic connector end-face to face one of the slot and slowly slide the connector down.

Raise & rotate the connector 90 degree and move to the other slot. Repeat the same process above in this step.



Loosen the red switch handle. The cover will close.

## Easy to Replace



Use a flat screwdriver or a coin to loosen the screws



2 Remove the used cartridge and insert a new one properly



Use a flat screwdriver or a coin to tighten the screw

# **|** Specification

| Optical Fiber Cleaner |                          |               |
|-----------------------|--------------------------|---------------|
| Model                 | CleMate410               | CleMate420    |
| Туре