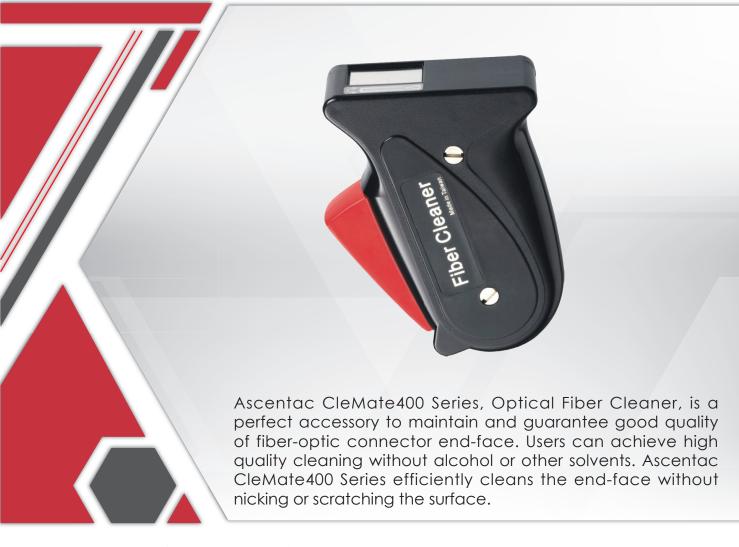

# **Optical Fiber Cleaner**

# Ascentac CleMate 400

Above 400 Times Cleaning & Replaceable Cartridge