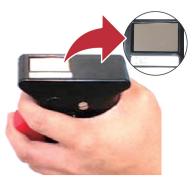

Automatic fixed length of cartridge, no cross-contamination concerns
- Complied with IPC8497-1, guaranteed cleaning performance
- ESD-controlled fabric complied with DIN54345:1995, no electrostatic transferring issue

## **Application**

• Fiber-optic connector end-face cleaning

## Description

CleMate 400 Complied with Industry **Standards** 

- IPC 8497-1
- Telcordia GR-63
- DIN54345:1995
- RoHS: 2002/95/ECRoHS: 2002/95/EC









#### Structure

- Switch handle
- Cover
- Cartridge



## Easy to Use



Press the red switch handle first and you will see two cleaning slots.



Turn the fiber-optic connector end-face to face one of the slot and slowly slide the connector down.

Raise & rotate the connector 90 degree and move to the other slot. Repeat the same process above in this step.



Loosen the red switch handle. The cover will close.

## Easy to Replace



Use a flat screwdriver or a coin to loosen the screws



2 Remove the used cartridge and insert a new one properly



Use a flat screwdriver or a coin to tighten the screw

# **|** Specification

| Optical Fiber Cleaner |                          |               |
|-----------------------|--------------------------|---------------|
| Model                 | CleMate410               | CleMate420    |
| Туре                  | Reusable Cleaner         | Cartridge     |
| Connector             | Any Connector            |               |
| Cleaning Slot         | 1 or 2                   |               |
| Cleaning Time         | 400+ times/pc            |               |
| Material              | 75% Polyester, 25%