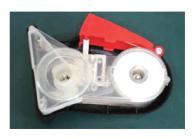

## Easy to Replace

Use a flat screwdriver or a coin to loosen the screws

2 Remove the used cartridge and insert a new one properly

Use a flat screwdriver or a coin to tighten the screw