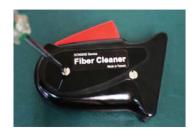

atic transferring issue

## **Application**

• Fiber-optic connector end-face cleaning

## Description

CleMate 400 Complied with Industry **Standards** 

- IPC 8497-1
- Telcordia GR-63
- DIN54345:1995
- RoHS: 2002/95/ECRoHS: 2002/95/EC









#### Structure

- Switch handle
- Cover
- Cartridge



## Easy to Use



Press the red switch handle first and you will see two cleaning slots.



Turn the fiber-optic connector end-face to face one of the slot and slowly slide the connector down.

Raise & rotate the connector 90 degree and move to the other slot. Repeat the same process above in this step.



Loosen the red switch handle. The cover will close.

## Easy to Replace



Use a flat screwdriver or a coin to loosen the screws



2 Remove the used cartridge and insert a new one properly



Use a flat screwdriver or a coin to tighten the screw

# **|** Specification

| Optical Fiber Cleaner |                          |               |
|-----------------------|--------------------------|---------------|
| Model                 | CleMate410               | CleMate420    |
| Туре                  | Reusable Cleaner         | Cartridge     |
| Connector             | Any Connector            |               |
| Cleaning Slot         | 1 or 2                   |               |
| Cleaning Time         | 400+ times/pc            |               |
| Material              | 75% Polyester, 25% Nylon |               |
| Size (H x W x D) (mm) | 100 x 135 x 35           | 80 x 120 x 25 |
| Weight (g)            | 130                      | 47            |

## Ordering Information

CleM