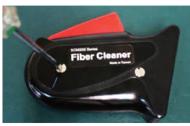

lied with IPC8497-1, guaranteed cleaning performance
- ESD-controlled fabric complied with DIN54345:1995, no electrostatic transferring issue

## **Application**

• Fiber-optic connector end-face cleaning

## Description

CleMate 400 Complied with Industry **Standards** 

- IPC 8497-1
- Telcordia GR-63
- DIN54345:1995
- RoHS: 2002/95/ECRoHS: 2002/95/EC









#### Structure

- Switch handle
- Cover
- Cartridge



## Easy to Use



Press the red switch handle first and you will see two cleaning slots.



Turn the fiber-optic connector end-face to face one of the slot and slowly slide the connector down.

Raise & rotate the connector 90 degree and move to the other slot. Repeat the same process above in this step.



Loosen the red switch handle. The cover will close.

## Easy to Replace



Use a flat screwdriver or a coin to loosen the screws



2 Remove the used cartridge and insert a new one properly



Use a flat screwdriver or a coin to tighten the screw

# **|** Specification

| Optical Fiber Cleaner |                          |               |
|-----------------------|--------------------------|---------------|
| Model                 | CleMate410               | CleMate420    |
| Туре                  | Reusable Cleaner         | Cartridge     |
| Connector             | Any Connector            |               |
| Cleaning Slot         | 1 or 2                   |               |
| Cleaning Time         | 400+ times/pc            |               |
| Material              | 75% Polyester, 25% Nylon |               |
| Size (H x W x D) (mm) | 100 x 135 x 35